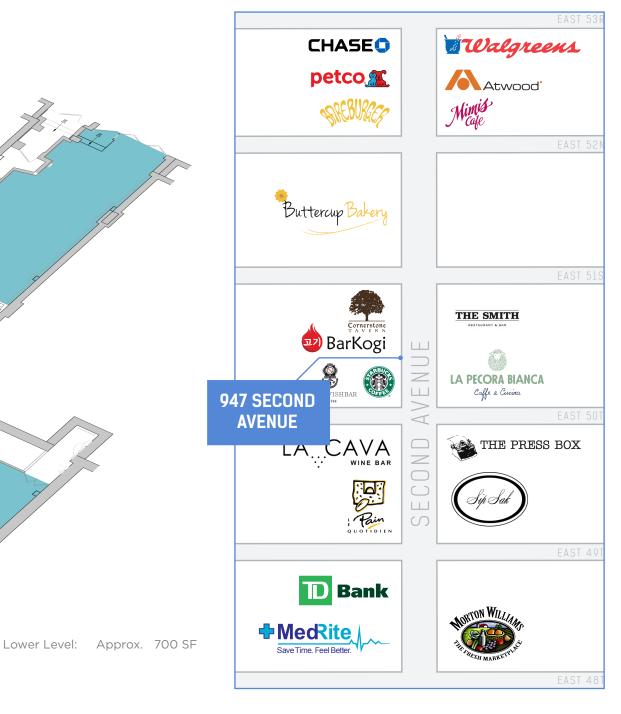

### **NEIGHBORS**

Starbucks, La Pecora Bianca, Whole Foods, Crave Fishbar, The Smith, Bare Burger

For More Information, Please Contact Our Exclusive Agents:

Steven E. Baker, President 212.792.2636 stevenb@winick.com