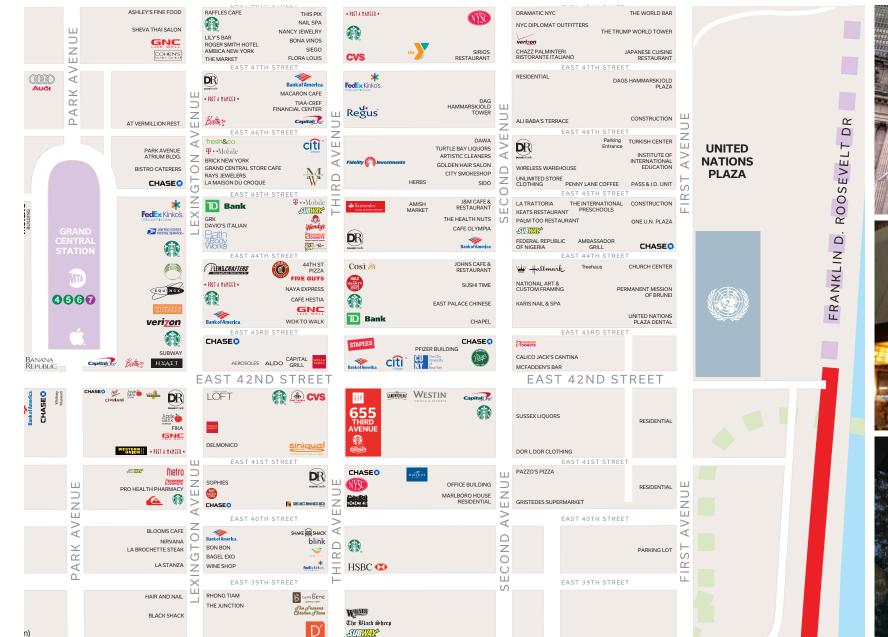

# NEIGHBORHOOD

. Hane Sushi

ica, Pret A Manger, New York Sports apital Grille, Blink Fitness, Aroma o Bar, Starbucks, Capital One Bank, The Westin Hotel