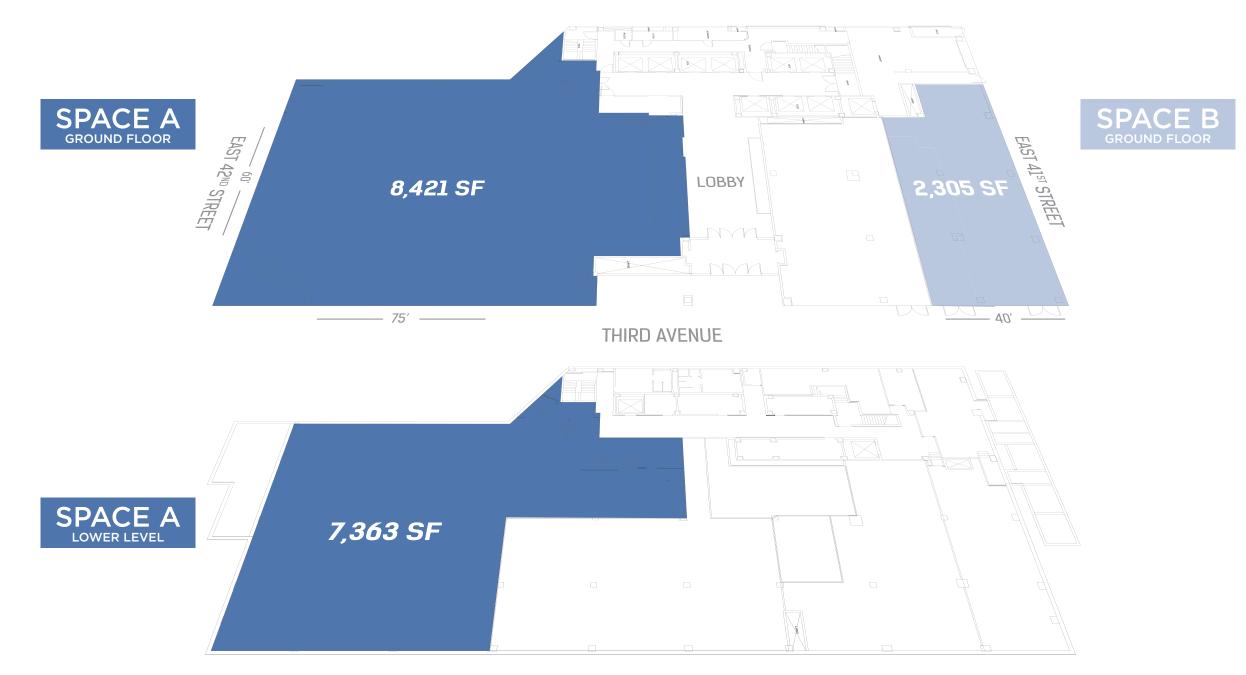

## **SPACES**

| SIZE            | 2,305 SF – Ground Floor                   | POSSESS                                  |
|-----------------|-------------------------------------------|------------------------------------------|
| FRONTAGE        | 40' on Third Avenue<br>60' on 41st Street | ASKING R                                 |
| CEILING HEIGHTS | 16' 6" – Ground Floor                     | <b>NEIGHBO</b><br>of Americ<br>Club, Cap |
| CURRENTLY       | Starbucks, Vitamin Shoppe                 | Espresso<br>The Westi                    |

## SPACE A

SIZE

FRONTAGE

CURRENTLY

75' on Third Avenue

CEILING HEIGHTS 16' 6" - Ground Floor 14' – Lower Level

The Gap

7,363 SF - Lower Level 60' on 42nd Street

8,421 SF - Ground Floor

**ASKING RENT** COMMENTS

POSSESSION

**Upon Request** 

January 1, 2018

Divisible Food uses acceptable Selling Lower Level