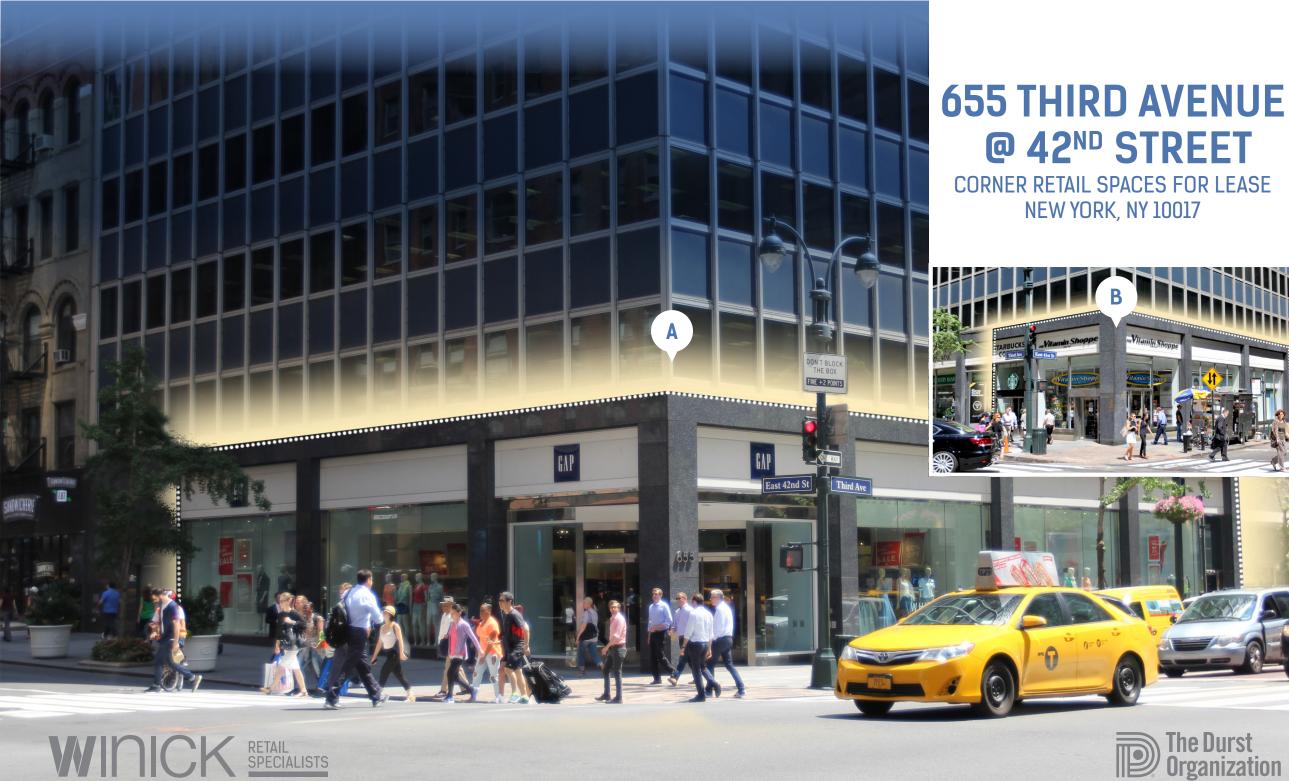

## SPACE A

SIZE

FRONTAGE

CURRENTLY

75' on Third Avenue

CEILING HEIGHTS 16' 6" - Ground Floor 14' – Lower Level

The Gap

7,363 SF - Lower Level 60' on 42nd Street

8,421 SF - Ground Floor

**ASKING RENT** COMMENTS

POSSESSION

**Upon Request** 

January 1, 2018

Divisible Food uses acceptable Selling Lower Level

### 655 THIRD AVENUE @ 42<sup>ND</sup> STREET CORNER RETAIL SPACES FOR LEASE NEW YORK, NY 10017