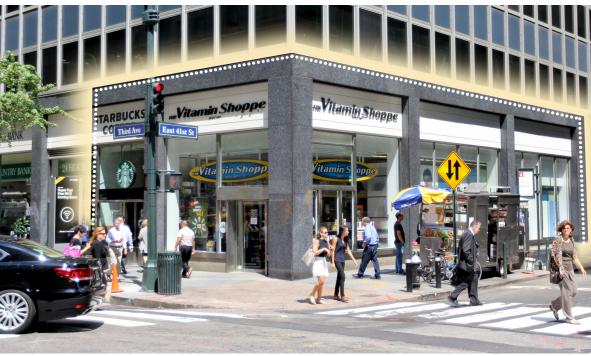

## **SPACES**

| SIZE            | 2,305 SF – Ground Floor                   | POSSESS                                  |
|-----------------|-------------------------------------------|------------------------------------------|
| FRONTAGE        | 40' on Third Avenue<br>60' on 41st Street | ASKING R                                 |
| CEILING HEIGHTS | 16' 6" – Ground Floor                     | <b>NEIGHBO</b><br>of Americ<br>Club, Cap |
| CURRENTLY       | Starbucks, Vitamin Shoppe                 | Espresso<br>The Westi                    |

|   | the second s |                        |
|---|----------------------------------------------------------------------------------------------------------------|------------------------|
| r | POSSESSION                                                                                                     | October 1, 2017        |
|   | ASKING RENT                                                                                                    | Upon Request           |
|   | NEIGHBORS                                                                                                      | CVS, Wells Fargo, Bank |

### SPACE B

Southeast corner of Third Avenue & E 42nd St.