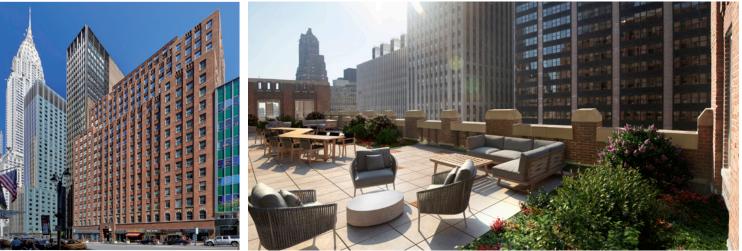

# 205 EAST 42<sup>ND</sup> STREET ENTIRE FLOOR 13 | 22,264 SF

**BUILDING EXTERIOR** 

13<sup>TH</sup> FLOOR TERRACE - ARTIST RENDERING

#### AVAILABILITY FEATURES

- Full-floor leasehold condo ideal for 501(c)(3) organizations.
- Pristine, built, and furnished with potential to create +/-3,400 SF of accessible outdoor space.
- 48,836 SF contiguous with 12<sup>th</sup> Floor.