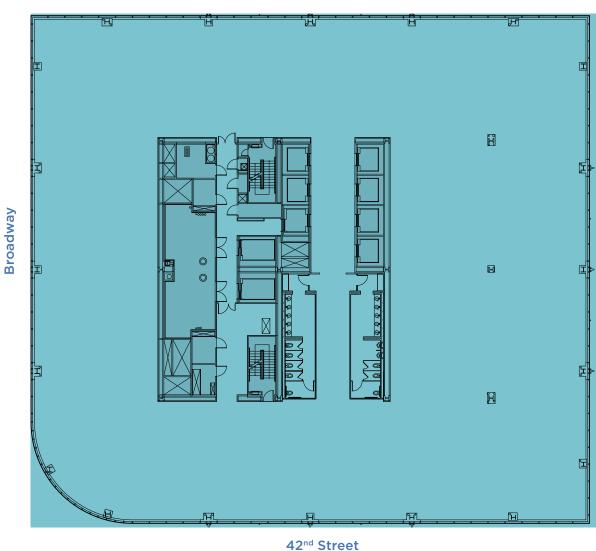

151 WEST 42 ST

## **CORE & SHELL PLAN**

**ENTIRE FLOORS 41-43** 







151 WEST 42 ST

### **LEGAL TEST FIT - OFFICE INTENSIVE**

**ENTIRE FLOORS 41-43** 

33 Type B Offices at Window

9 Single Interior Offices

5 Double Interior Offices

23 Workstations

1 Receptionist

Total: 71 People

80 People at Conference Rooms

6 People at 3 Case Rooms

40 People at Pantry

12 People at Tel Rooms & Lounge Seating

Total Usable Area: 31,519 SF
Area Per Person (71 People): 443 SF
\*Area Per Attorney (47 Attorneys): 670 SF

\*Based on an Approximation of 47 Total Attorneys in Offices only





151 WEST 42 ST

### **LEGAL TEST FIT - OPEN WORK**

**ENTIRE FLOORS 41-43** 

7 Offices at Window

18 Single Interior Offices

79 Workstations

1 Receptionist

**Total: 104 People** 

100 People at Conference Rooms

4 People at 2 Case Rooms

34 People at Pantry

11 People at Te