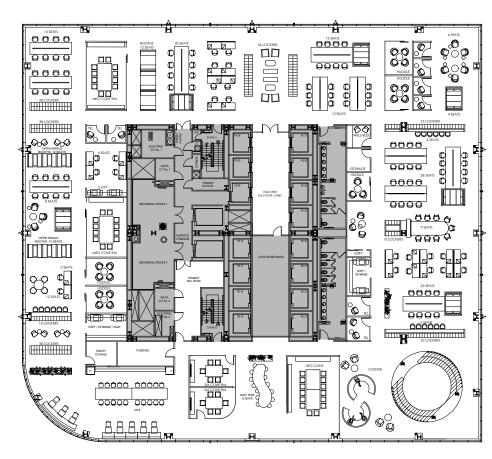

### **CORE & SHELL PLAN**

ENTIRE FLOOR 40

29,991 SF

151 WEST 42 ST

#### TEST FIT ENTIRE FLOOR 40

| PROGRAM                         | SEATS    |
|---------------------------------|----------|
| Workstations                    | 151      |
| Large Conference Room (14 PPL)  | 1        |
| Medium Conference Room (12 PPL) | 2        |
| Small Conference Room (6 PPL)   | 2        |
| Open Collaboration              | 76       |
| Quiet Zone                      | 13       |
| Huddle (2-4 PPL)                | 5        |
| Wellness Room                   | 1        |
| Phone Room                      | 8        |
| Cafe                            | 36       |
| Lounge                          | 10       |
| Total Seats                     | 151      |
| SUPPORT SPACE                   | QUANTITY |
| Lockers                         | 214      |
| Copy Room / Niche               | 3        |
| Storage Room                    | 4        |
| IDF                             | 1        |
| Coats                           | 2        |
| Stairs                          | 1        |