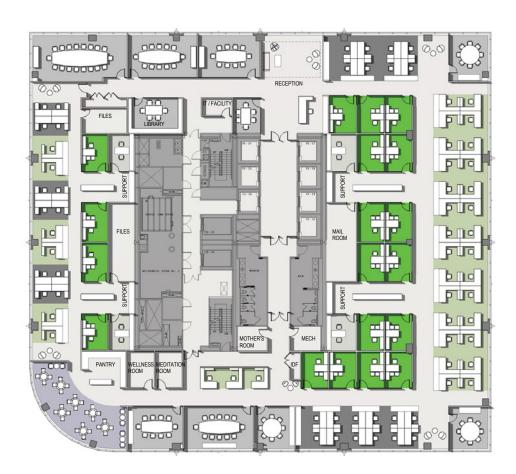

#### **LEGAL TEST FIT - NEIGHBORHOOD**

**ENTIRE FLOORS 41-43** 

19 Interior Offices

37 Workstations Type A

32 Workstations Type B

1 Receptionist

Total: 89 People

98 People at Conference Rooms

8 People at 4 Case Rooms

34 People at Pantry

13 People at Tel Rooms & Lounge Seating

Total Usable Area: 31,519 SF
Area Per Person (89 People): 354 SF
\*Area Per Attorney (72 Attorneys): 438 SF

\*Based on an Approximation of 72 Total Attorneys in Offices and Workstations