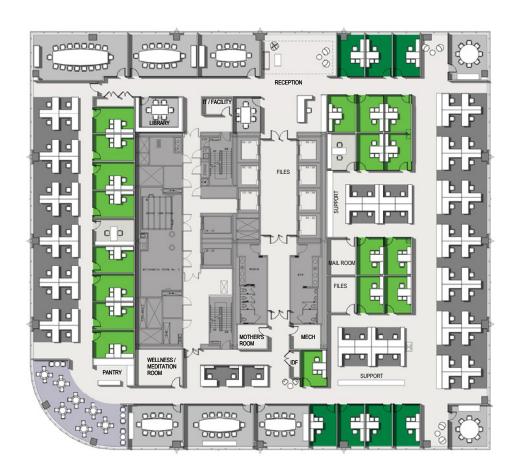

### **LEGAL TEST FIT - OPEN WORK**

**ENTIRE FLOORS 41-43** 

7 Offices at Window

18 Single Interior Offices

79 Workstations

1 Receptionist

**Total: 104 People** 

100 People at Conference Rooms

4 People at 2 Case Rooms

34 People at Pantry

11 People at Tel Rooms & Lounge Seating

Total Usable Area: 31,519 SF Area Per Person (104 People): 303 SF

\*Area Per Attorney 75 Attorneys): 420 SF

\*Based on an Approximation of 75 Total Attorneys in Offices and Workstations