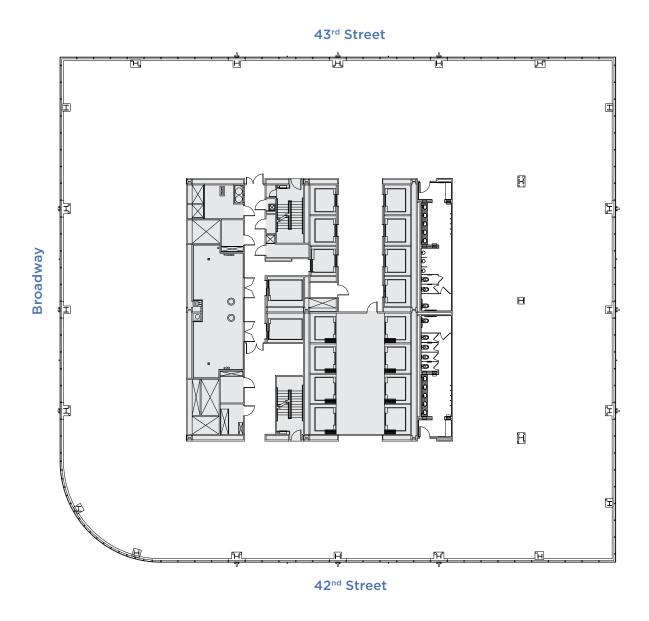

t Pantry

11 People at Tel Rooms & Lounge Seating

Total Usable Area: 31,519 SF Area Per Person (104 People): 303 SF

\*Area Per Attorney 75 Attorneys): 420 SF

\*Based on an Approximation of 75 Total Attorneys in Offices and Workstations





151 WEST 42 ST

#### **LEGAL TEST FIT - NEIGHBORHOOD**

**ENTIRE FLOORS 41-43** 

19 Interior Offices

37 Workstations Type A

32 Workstations Type B

1 Receptionist

Total: 89 People

98 People at Conference Rooms

8 People at 4 Case Rooms

34 People at Pantry

13 People at Tel Rooms & Lounge Seating

Total Usable Area: 31,519 SF
Area Per Person (89 People): 354 SF
\*Area Per Attorney (72 Attorneys): 438 SF

\*Based on an Approximation of 72 Total Attorneys in Offices and Workstations





151 WEST 42 ST

### **CORE & SHELL PLAN**

ENTIRE FLOOR 40



29,991 SF



151 WEST 42 ST

#### TEST FIT ENTIRE FLOOR 40

| PROGRAM                         | SEATS    |
|---------------------------------|----------|
| Workstations                    | 151      |
| Large Conference Room (14 PPL)  | 1        |
| Medium Conference Room (12 PPL) | 2        |
| Small Conference Room (6 PPL)   | 2        |
| Open Collaboration              | 76       |
| Quiet Zone                      | 13       |
| Huddle (2-4 PPL)                | 5        |
| Wellness Room                   | 1        |
| Phone Room                      | 8        |
| Cafe                            | 36       |
| Lounge                          | 10       |
| Total Seats                     | 151      |
| SUPPORT SPACE                   | QUANTITY |
| Lockers