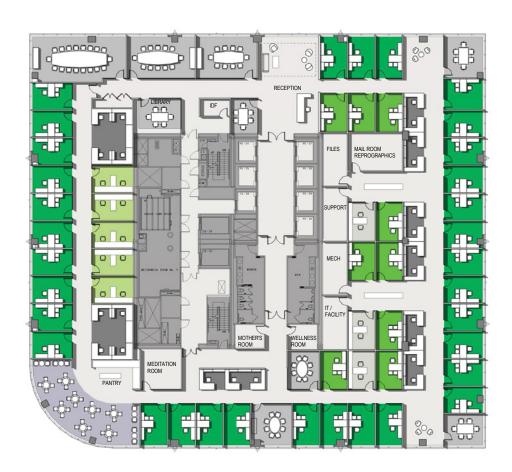

### **LEGAL TEST FIT - OFFICE INTENSIVE**

**ENTIRE FLOORS 41-43** 

33 Type B Offices at Window

9 Single Interior Offices

5 Double Interior Offices

23 Workstations

1 Receptionist

Total: 71 People

80 People at Conference Rooms

6 People at 3 Case Rooms

40 People at Pantry

12 People at Tel Rooms & Lounge Seating

Total Usable Area: 31,519 SF
Area Per Person (71 People): 443 SF
\*Area Per Attorney (47 Attorneys): 670 SF

\*Based on an Approximation of 47 Total Attorneys in Offices only

151 WEST 42 ST