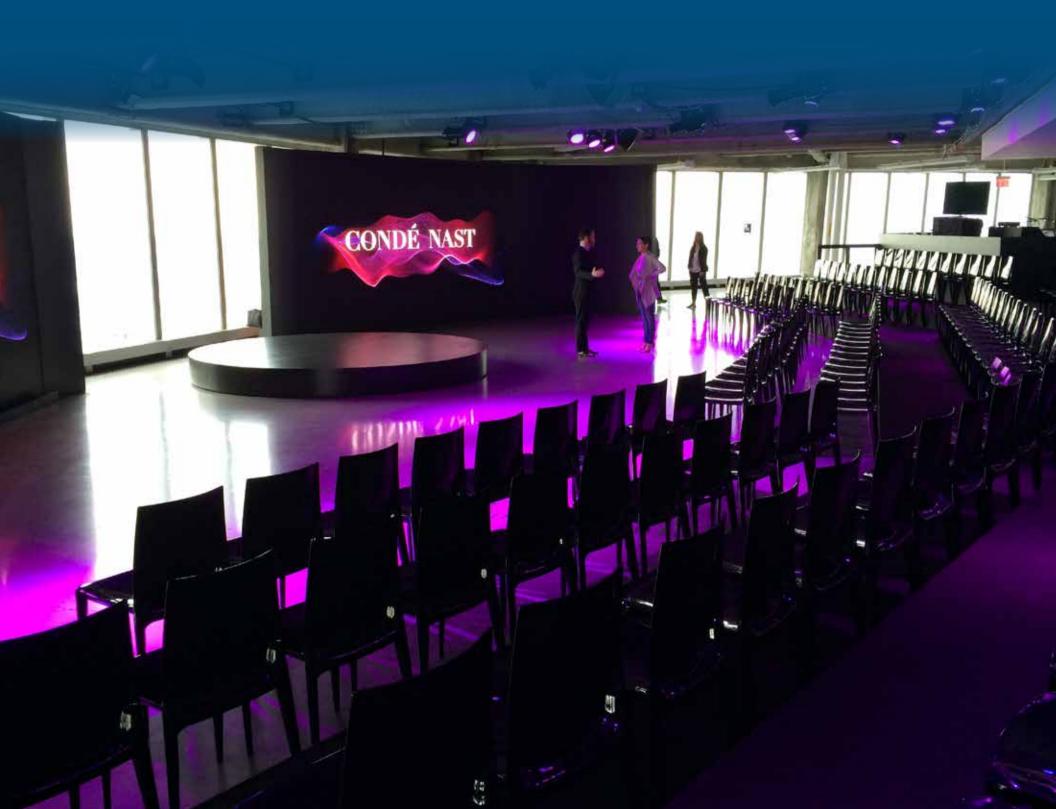

# THE PERFECT CANVAS FOR YOUR EVENT

### SKY63

# THE 63RD FLOOR FEATURES A 25,000 SQFT VENUE IN-THE-ROUND PROVIDING AN EXPANSIVE OPPORTUNITY.

The massive column free space offers guests a stunning 270 degree view from East to West.