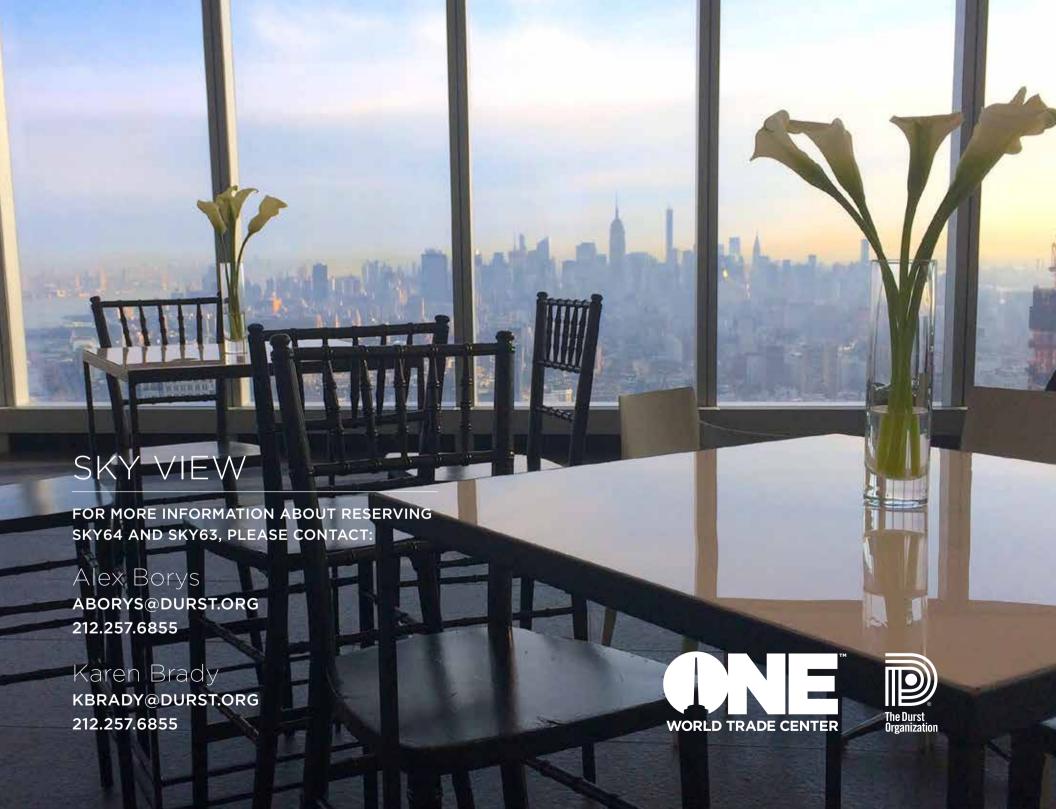

## ONE WORLD TRADE CENTER SKY64 SKY63

THE TOP OF THE SKYLINE AT THE TIP OF YOUR TOES

Two central vantage points perfectly aligned with New York City's horizon

THE 64TH FLOOR

SKY64

# FROM RIVER TO RIVER AND EVERYTHING IN BETWEEN

SKY63

#### VIEWS OF MIDTOWN MANHATTAN