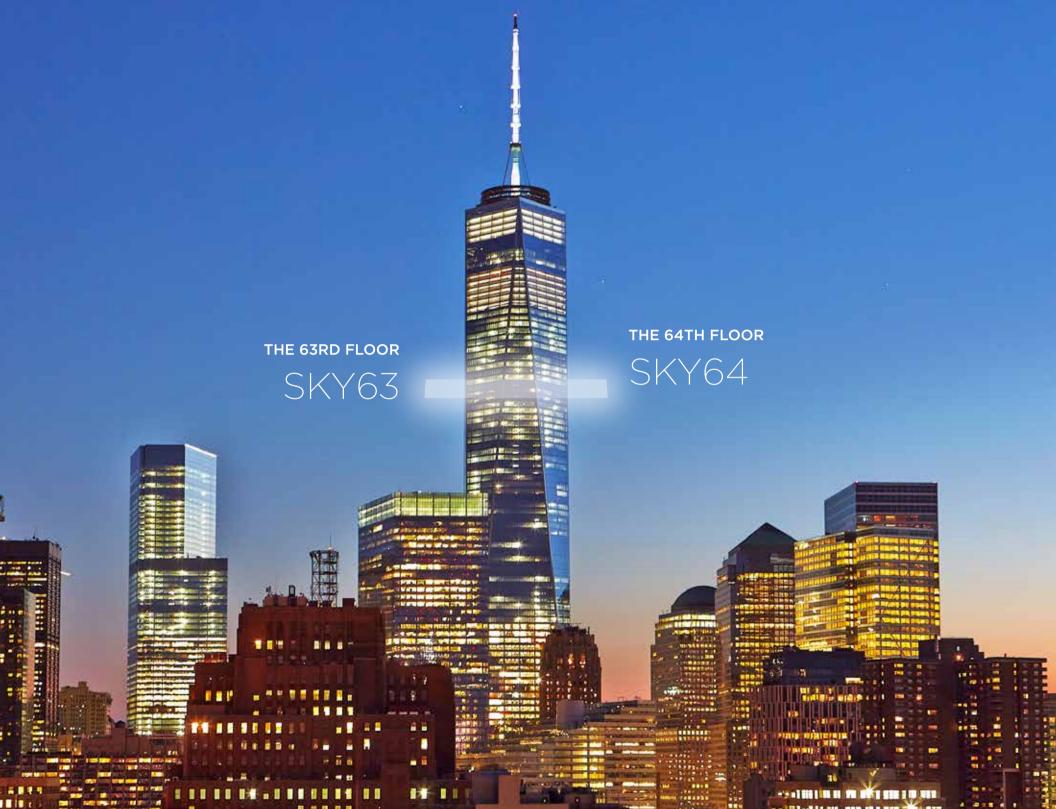

## ONE WORLD TRADE CENTER SKY64 SKY63

THE TOP OF THE SKYLINE AT THE TIP OF YOUR TOES

Two central vantage points perfectly aligned with New York City's horizon

THE 64TH FLOOR

SKY64

#### DOUBLE-HEIGHT VIEWS OF MIDTOWN MANHATTAN

SKY63