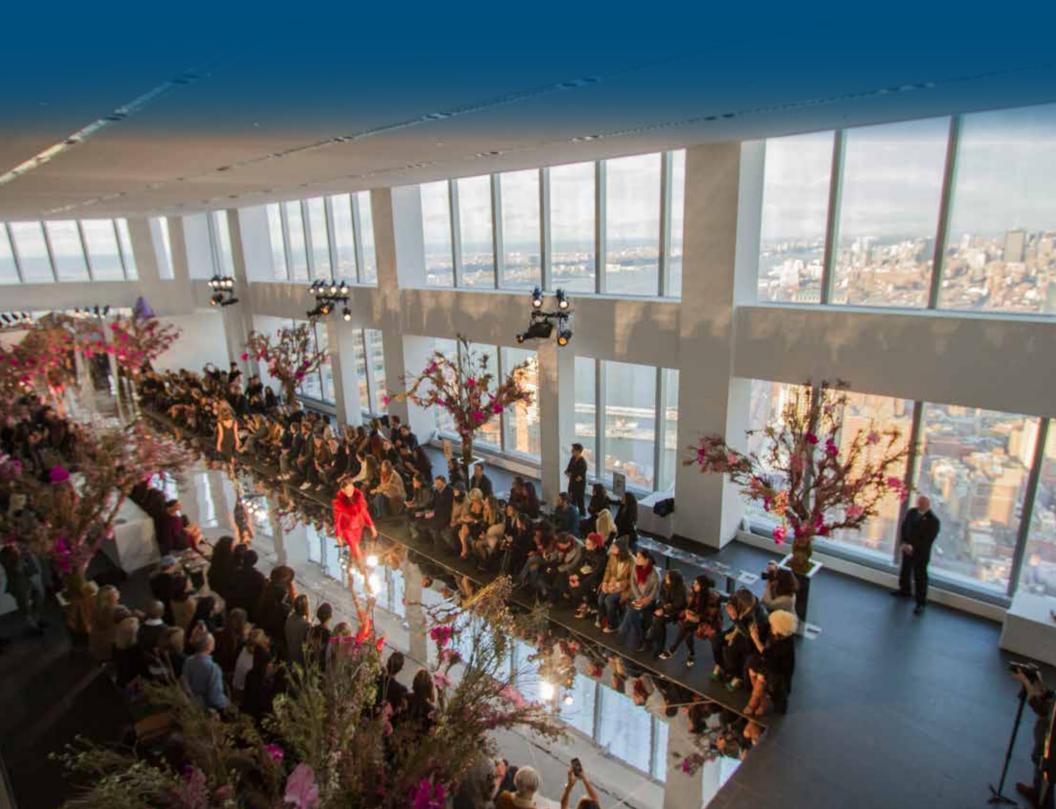

# THE PERFECT CANVAS FOR YOUR EVENT

### SKY63

# THE 63RD FLOOR FEATURES A 25,000 SQFT VENUE IN-THE-ROUND PROVIDING AN EXPANSIVE OPPORTUNITY.

The massive column free space offers guests a stunning 270 degree view from East to West.

### 63RD FLOOR'S OCCUPANCY IS 440

600 AMPS OF POWER FOR PRODUCTION

**CEILING HEIGHT: 12FT.** 

**EXECUTIVE BATHROOMS** 

**DEDICATED ELEVATORS** 