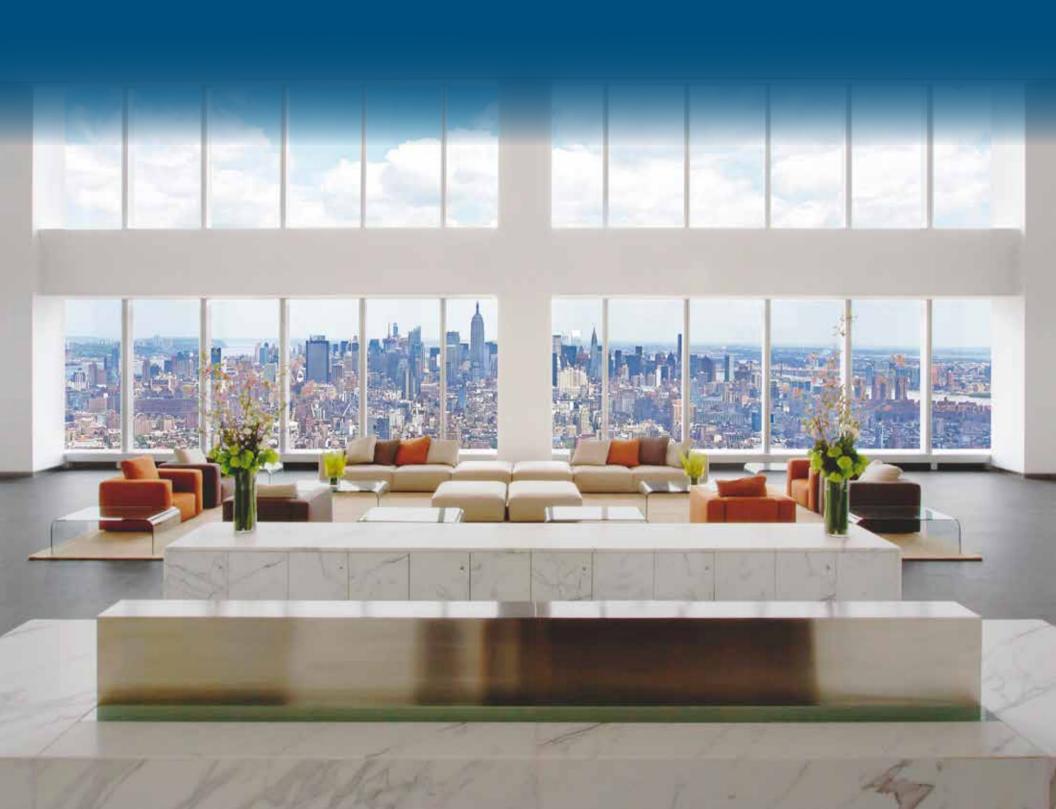

### MANHATTAN'S PREMIERE VENUE

THE 64TH FLOOR

SKY64

### HIGH STYLE WITH TOWERING VIEWS

#### VIEWS OF MIDTOWN MANHATTAN