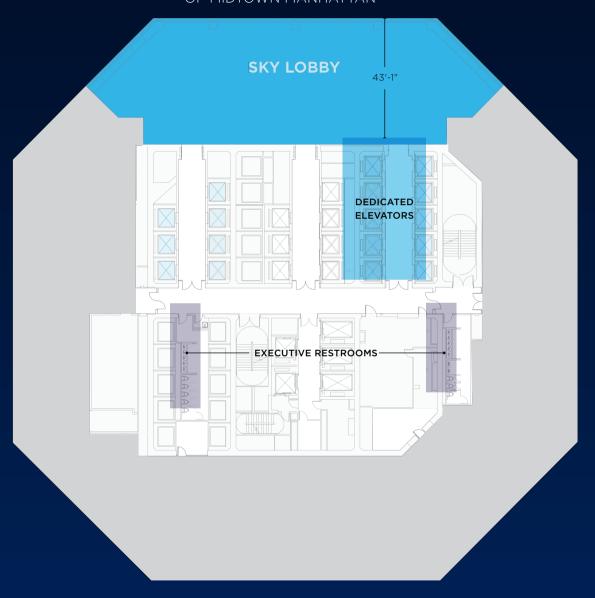

#### DOUBLE-HEIGHT VIEWS OF MIDTOWN MANHATTAN

SKY63

### 63RD FLOOR'S OCCUPANCY IS 440

600 AMPS OF POWER FOR PRODUCTION

**CEILING HEIGHT: 12FT.** 

**EXECUTIVE BATHROOMS** 

**DEDICATED ELEVATORS** 