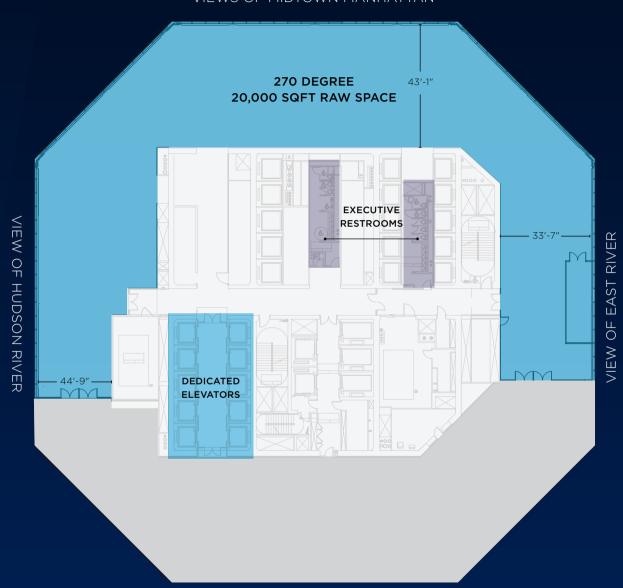

# FROM RIVER TO RIVER AND EVERYTHING IN BETWEEN

SKY63

# THE 63RD FLOOR FEATURES A 25,000 SQFT VENUE IN-THE-ROUND PROVIDING AN EXPANSIVE OPPORTUNITY.

The massive column free space offers guests a stunning 270 degree view from East to West.

### 63RD FLOOR'S OCCUPANCY IS 440

600 AMPS OF POWER FOR PRODUCTION

**CEILING HEIGHT: 12FT.** 

**EXECUTIVE BATHROOMS** 

**DEDICATED ELEVATORS** 

#### VIEWS OF MIDTOWN MANHATTAN