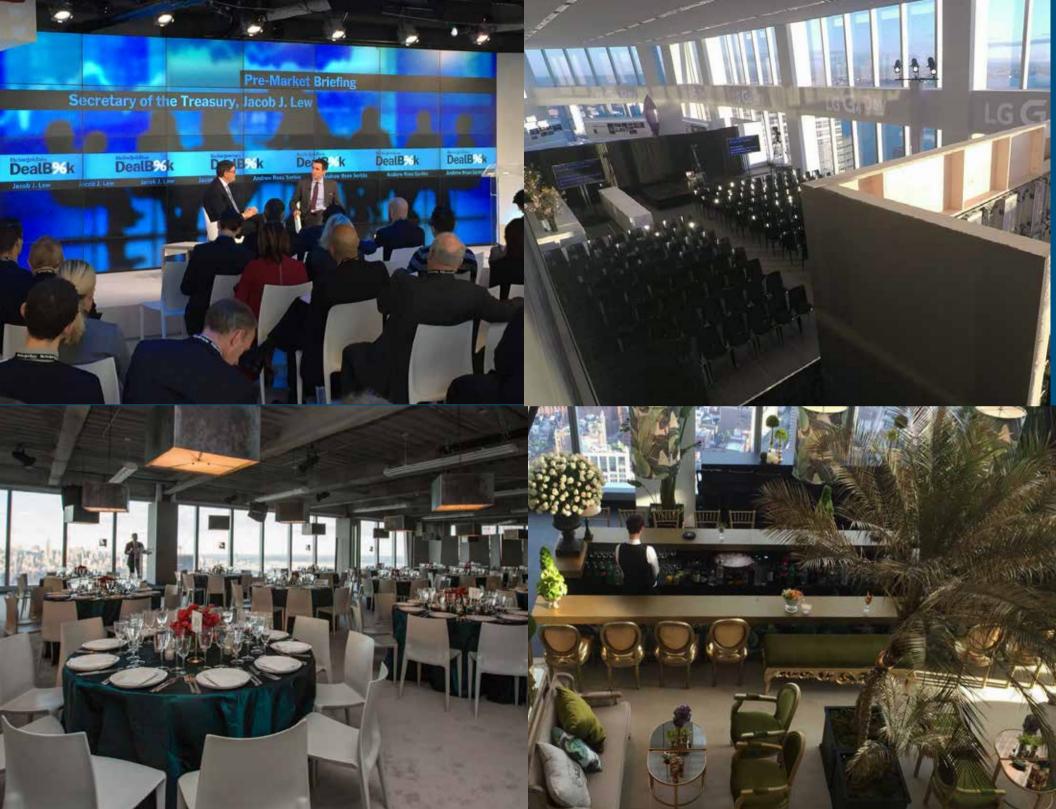

### MANHATTAN'S PREMIERE VENUE

THE 64TH FLOOR

SKY64

### HIGH STYLE WITH TOWERING VIEWS

# THE PERFECT CANVAS FOR YOUR EVENT

### SKY63

# THE 63RD FLOOR FEATURES A 25,000 SQFT VENUE IN-THE-ROUND PROVIDING AN EXPANSIVE OPPORTUNITY.

The massive column free space offers guests a stunning 270 degree view from East to West.

### 63RD FLOOR'S OCCUPANCY IS 440

600 AMPS OF POWER FOR PRODUCTION

**CEILING HEIGHT: 12FT.** 

**EXECUTIVE BATHROOMS** 

**DEDICATED ELEVATORS** 