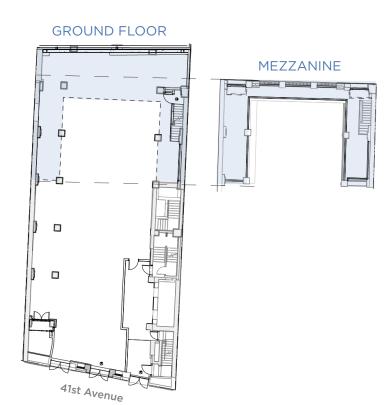

## RETAIL **SPACE 3 CLOCKTOWER LOBBY**

**Steps from Queens Plaza Subway Station** 

Dramatic double-height space with mezzanine

Perfectly suited for a lounge or other hospitality-focused operator

Frontage: Approx. 30' along 41st Avenue

Ceiling Heights: 29'-1"

Uses: All uses considered

Possession: Q2 2022

GROUND 4,057 SF MEZZANINE 662 SF