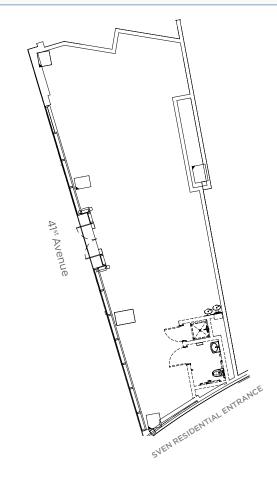

12,839 SF OF GROUND FLOOR RETAIL SPACE AVAILABLE

**Space 1 Space 2** 1,803 SF 1,912 SF

**Space 3 Space 4** 4,719 SF 3,832 SF

**Space 5** 1,392 SF

SVEN Northern Park - privately controlled public space that can be utilized by commercial Tenants

# RETAIL SPACE 1

Adjacent to residential lobby

Steps from entrance to Queens Plaza Subway Station

Frontage:

Approx. 80' along Northern Boulevard

Ceiling Heights: 17'-10"

**Uses:** 

All uses considered

## RETAIL SPACE 2

Corner of Northern Boulevard & 41st Avenue

Steps from entrance to Queens Plaza Subway Station

Adjacent to residential lobby

Frontage:

Approx. 105' along Northern Boulevard

**Ceiling Heights:** 17'-5.5"

## RETAIL **SPACE 3 CLOCKTOWER LOBBY**

**Steps from Queens Plaza Subway Station** 

Dramatic double-height space with mezzanine

Perfectly suited for a lounge or other hospitality-focused operator

Frontage: Approx. 30' along 41st Avenue

Ceiling Heights: 29'-1"

Uses: All uses considered

Possession: Q2 2022

GROUND 4,057 SF MEZZANINE 662 SF

## RETAIL SPACE 4

Corner exposure across from **Dutch Kills Green Par** 

Steps from Queens Plaza Subway Station

Adjacent to residential lobby

Frontage:

Approx. 80' along Avenue

Ceiling Heights: 20'-11.5

Uses:

## RETAIL SPACE 5

**Steps from Queens Plaza Subway Station** 

Adjacent to residential lobby

Frontage:

Approx. 100' along 41st Avenue

Ceiling Heights: 21'-2"

Uses:

All uses considered