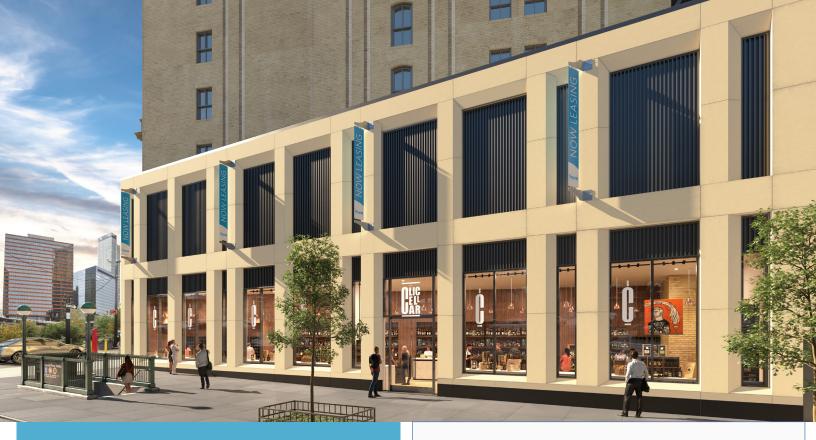

Situated below 958 luxury residential rentals and directly across from Queensboro Plaza, Sven's retail offers unbeatable visibility, a high-income customer base, and unmatched access to subway and bus lines.

Each of the five retail spaces presents a unique opportunity. 1, 2, 4 and 5 are newly constructed with expansive storefronts, tall ceilings, and direct adjacency to Sven's residential lobbies. Retail 3, located in the lobby of the newly restored landmarked Clocktower Building, will be a hallmark space with soaring ceilings, historical detailing, and unequaled character.

# RETAIL SPACE 1

Adjacent to residential lobby

Steps from entrance to Queens Plaza Subway Station

Frontage:

Approx. 80' along Northern Boulevard

Ceiling Heights: 17'-10"

**Uses:** 

All uses considered

## RETAIL SPACE 2

Corner of Northern Boulevard & 41st Avenue

Steps from entrance to Queens Plaza Subway Station

Adjacent to residential lobby

Frontage:

Approx. 105' along Northern Boulevard

**Ceiling Heights:** 17'-5.5"

## RETAIL SPACE 4

Corner exposure across from **Dutch Kills Green Par** 

Steps from Queens Plaza Subway Station

Adjacent to residential lobby

Frontage:

Approx. 80' along Avenue

Ceiling Heights: 20'-11.5

Uses:

## RETAIL SPACE 5

**Steps from Queens Plaza Subway Station** 

Adjacent to residential lobby

Frontage:

Approx. 100' along 41st Avenue

Ceiling Heights: 21'-2"

Uses:

All uses considered