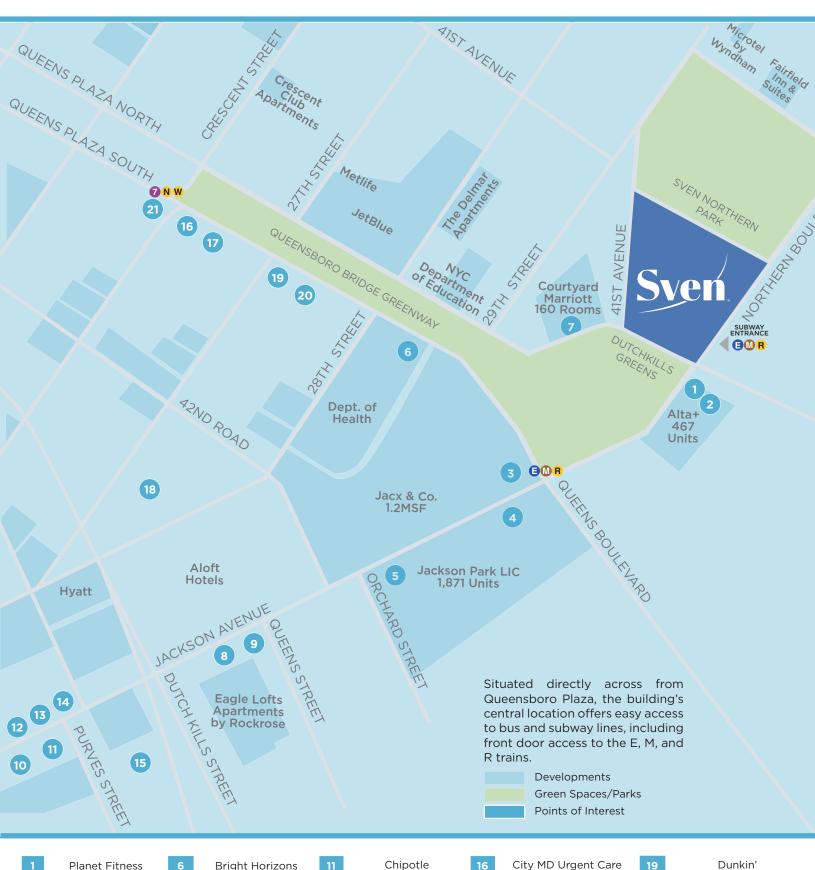

Situated below 958 luxury residential rentals and directly across from Queensboro Plaza, Sven's retail offers unbeatable visibility, a high-income customer base, and unmatched access to subway and bus lines.

Dutch Kills Green - directly facing 1.5-Acre park

Front door access to E,M,R subway lines at Queens Plaza, and two blocks from 7,N,W subway lines at Queensboro Plaza

Developed by The Durst Organization and designed by Handel Architects

### **AREA MAP**

| 1 | Planet Fitness      | 6  | Bright Horizons    | 11 | Chipotle             | 16 | City MD Urgent Care | 19 | Dunkin'    |
|---|---------------------|----|--------------------|----|----------------------|----|---------------------|----|------------|
| 2 | Playhouse NYC       | 7  | Hudson Food Market | 12 | City Chemist         | 17 | Starbucks           | 20 | Checkers   |
| 3 | City Acres Market   | 8  | Dutch Kills Bar    | 13 | Levante              | 18 | The Beast Next Door | 21 | Chase Bank |
| 4 | Murray's Cheese Bar | 9  | SAPPS              | 14 | Partners Coffee      |    |                     |    |            |
| 5 | Sweetl eaf          | 10 | Starbucks          | 15 | The Sculpture Center |    |                     |    |            |