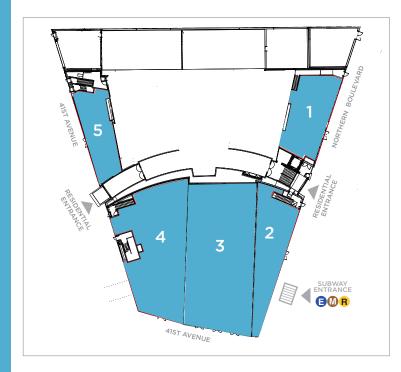

Each of the five retail spaces presents a unique opportunity. 1, 2, 4 and 5 are newly constructed with expansive storefronts, tall ceilings, and direct adjacency to Sven's residential lobbies. Retail 3, located in the lobby of the newly restored landmarked Clocktower Building, will be a hallmark space with soaring ceilings, historical detailing, and unequaled character.

12,839 SF OF GROUND FLOOR RETAIL SPACE AVAILABLE

**Space 1 Space 2** 1,803 SF 1,912 SF

**Space 3 Space 4** 4,719 SF 3,832 SF

**Space 5** 1,392 SF

SVEN Northern Park - privately controlled public space that can be utilized by commercial Tenants