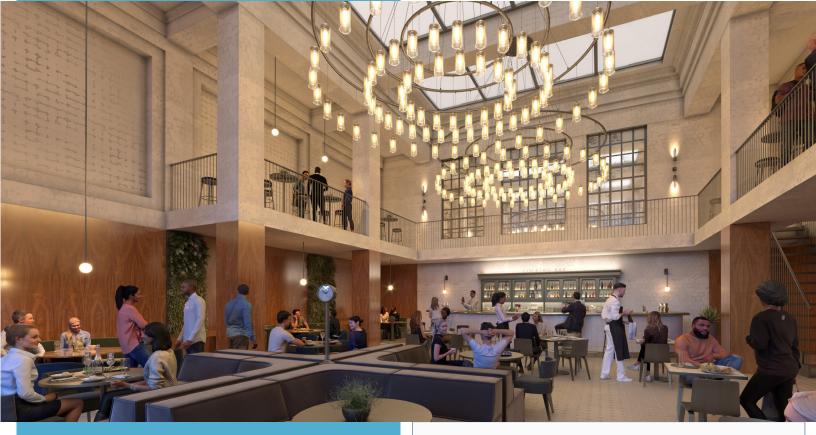

Each of the five retail spaces presents a unique opportunity. 1, 2, 4 and 5 are newly constructed with expansive storefronts, tall ceilings, and direct adjacency to Sven's residential lobbies. Retail 3, located in the lobby of the newly restored landmarked Clocktower Building, will be a hallmark space with soaring ceilings, historical detailing, and unequaled character.

## RETAIL **SPACE 3 CLOCKTOWER LOBBY**

**Steps from Queens Plaza Subway Station** 

Dramatic double-height space with mezzanine

Perfectly suited for a lounge or other hospitality-focused operator

Frontage: Approx. 30' along 41st Avenue