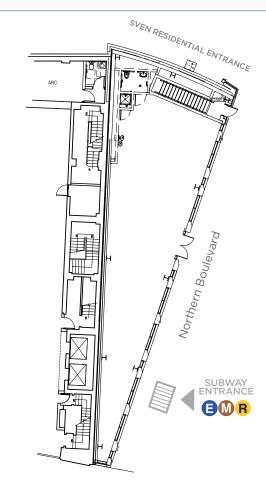

12,839 SF OF GROUND FLOOR RETAIL SPACE AVAILABLE

**Space 1 Space 2** 1,803 SF 1,912 SF

**Space 3 Space 4** 4,719 SF 3,832 SF

**Space 5** 1,392 SF

SVEN Northern Park - privately controlled public space that can be utilized by commercial Tenants

Dutch Kills Green - directly facing 1.5-Acre park

Front door access to E,M,R subway lines at Queens Plaza, and two blocks from 7,N,W subway lines at Queensboro Plaza

Developed by The Durst Organization and designed by Handel Architects

# RETAIL SPACE 1

Adjacent to residential lobby

Steps from entrance to Queens Plaza Subway Station

Frontage:

Approx. 80' along Northern Boulevard

Ceiling Heights: 17'-10"

**Uses:** 

All uses considered

## RETAIL SPACE 2

Corner of Northern Boulevard & 41st Avenue

Steps from entrance to Queens Plaza Subway Station

Adjacent to residential lobby

Frontage:

Approx. 105' along Northern Boulevard

**Ceiling Heights:** 17'-5.5"

## RETAIL **SPACE 3 CLOCKTOWER LOBBY**

**Steps from Queens Plaza Subway Station** 

Dramatic double-height space with mezzanine

Perfectly suited for a lounge or other hospitality-focused operator

Frontage: Approx. 30' along 41st Avenue

## RETAIL SPACE 4

Corner exposure across from **Dutch Kills Green Par** 

Steps from Queens Plaza Subway Station

Adjacent to residential lobby

Frontage:

Approx. 80' along Avenue

Ceiling Heights: 20'-11.5

Uses:

## RETAIL SPACE 5

**Steps from Queens Plaza Subway Station** 

Adjacent to residential lobby

Frontage:

Approx. 100' along 41st Avenue

Ceiling Heights: 21'-2"

Uses:

All uses considered