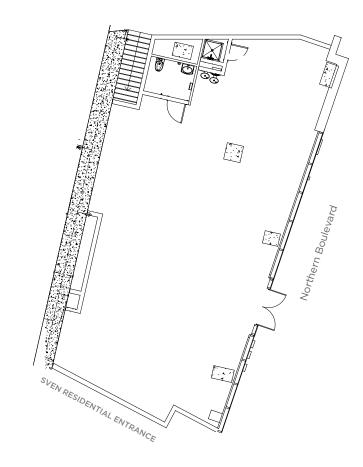

# RETAIL SPACE 1

Adjacent to residential lobby

Steps from entrance to Queens Plaza Subway Station

Frontage:

Approx. 80' along Northern Boulevard

Ceiling Heights: 17'-10"

**Uses:** 

All uses considered