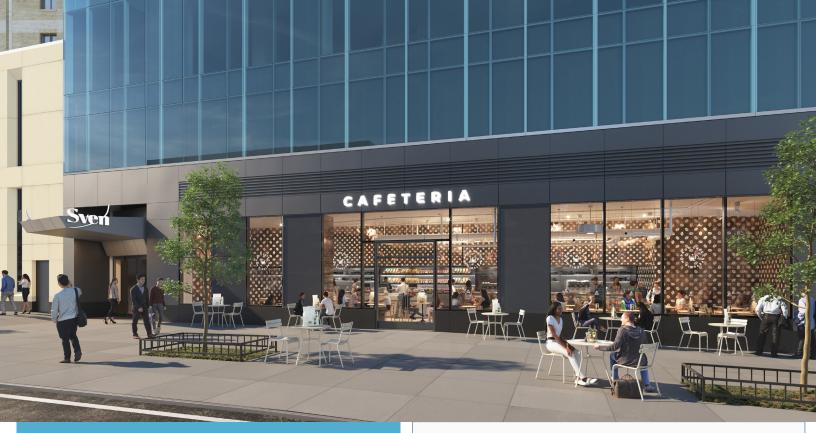

## RETAIL **SPACE 3 CLOCKTOWER LOBBY**

**Steps from Queens Plaza Subway Station** 

Dramatic double-height space with mezzanine

Perfectly suited for a lounge or other hospitality-focused operator

Frontage: Approx. 30' along 41st Avenue

Ceiling Heights: 29'-1"

Uses: All uses considered

Possession: Q2 2022

GROUND 4,057 SF MEZZANINE 662 SF