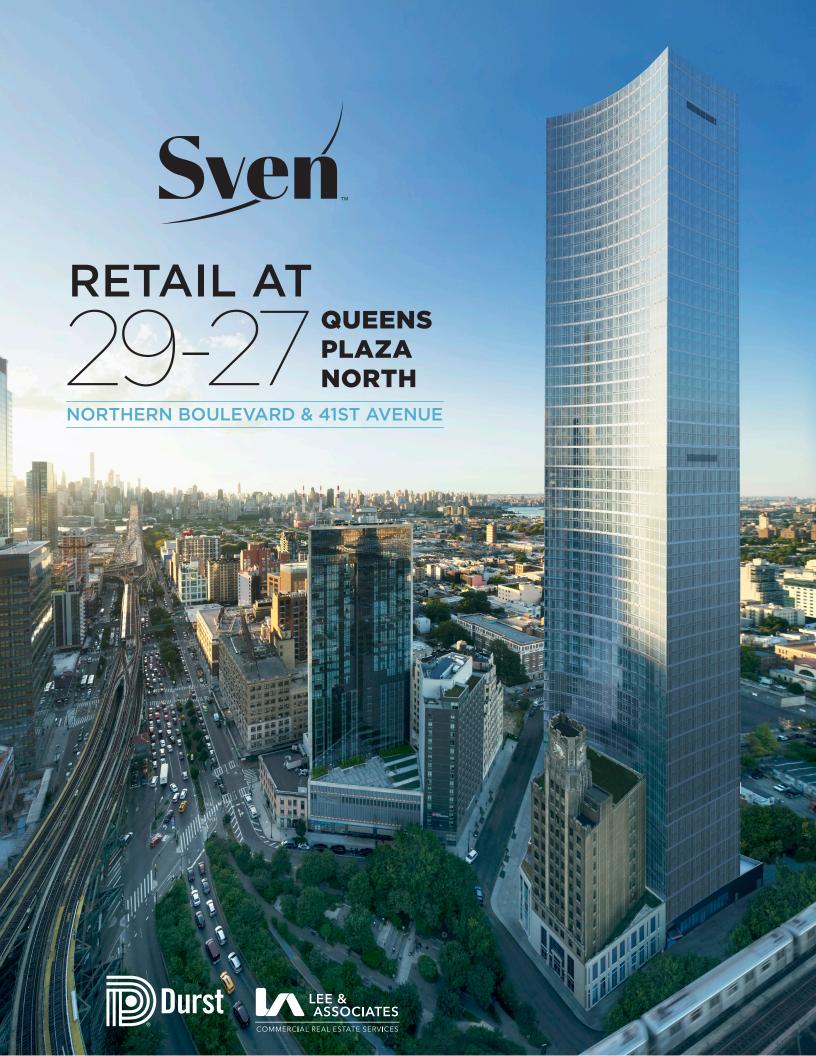

Situated below 958 luxury residential rentals and directly across from Queensboro Plaza, Sven's retail offers unbeatable visibility, a high-income customer base, and unmatched access to subway and bus lines.

Each of the five retail spaces presents a unique opportunity. 1, 2, 4 and 5 are newly constructed with expansive storefronts, tall ceilings, and direct adjacency to Sven's residential lobbies. Retail 3, located in the lobby of the newly restored landmarked Clocktower Building, will be a hallmark space with soaring ceilings, historical detailing, and unequaled character.

Dutch Kills Green - directly facing 1.5-Acre park

Front door access to E,M,R subway lines at Queens Plaza, and two blocks from 7,N,W subway lines at Queensboro Plaza

Developed by The Durst Organization and designed by Handel Architects